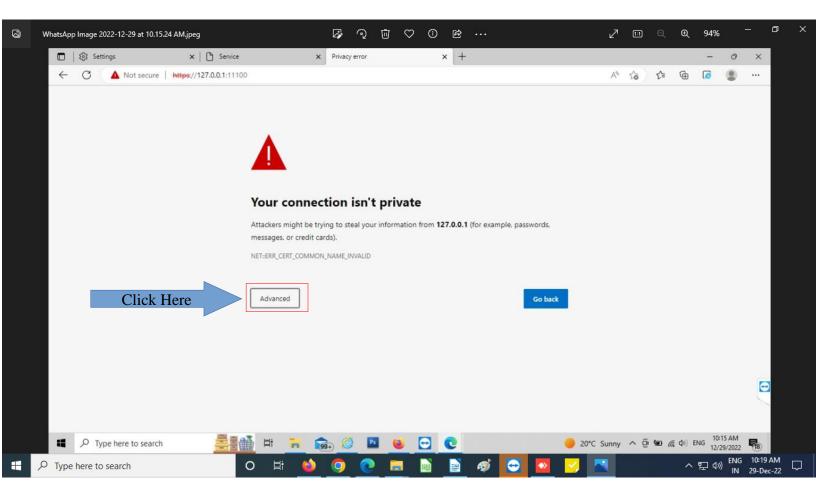

# 1. Open The Microsoft Edge:



#### 2. Click On 3 Dot:



# 3. Click On Settings:



### 4. Click On Reset Settings:



#### 5. Click On Default Values:



#### 6. Click On Reset:



Note: Close The Microsoft Edge Browser And Open Again.

#### 7. Paste And Run This Link In Search Bar:

#### Link:

https://localhost:12121/pis



#### 8. Click On Advance:



#### 9. Click On Continue:



# 10. Open New Tab:



#### 11. Paste And Run This Link In Search Bar:

Link:

https://127.0.0.1:11100/



#### 12. Click On Advance:



#### 13. Click On Continue:



# 14. Open BOB Kiosk Login Portal, Allow Popup (Always) And Then Press F5 On Keyboard:



Press F5 On The Keybaord.

# 15. Portal Successfully Open After This.



\*Team NiCT\*