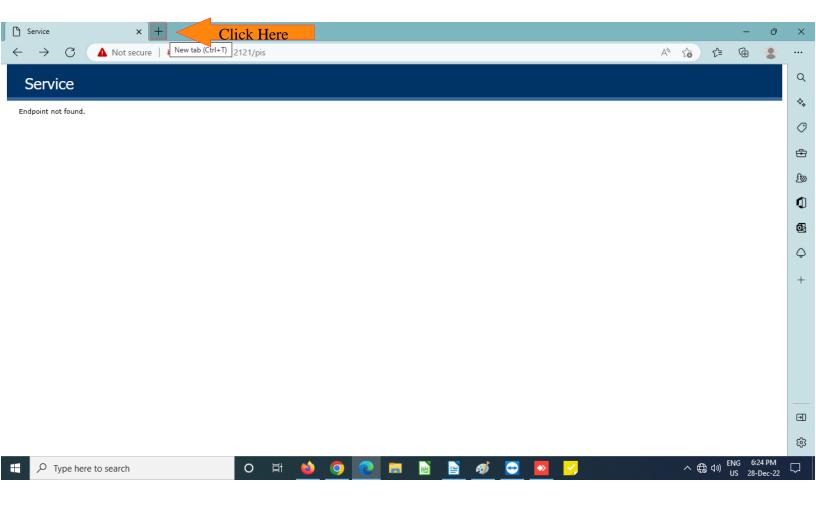

# 1. Open The Microsoft Edge:



#### 2. Click On 3 Dot:



# 3. Click On Settings:



### 4. Click On Reset Settings:



#### 5. Click On Default Values:



#### 6. Click On Reset:



Note: Close The Microsoft Edge Browser And Open Again.

#### 7. Paste And Run This Link In Search Bar:

#### Link:

https://localhost:12121/pis



#### 8. Click On Advance:



#### 9. Click On Continue:



# 10. Open New Tab:



#### 11. Paste And Run This Link In Search Bar:

Link:

https://127.0.0.1:11100/



#### 12. Click On Advance:



#### 13. Click On Continue:



# 14. Open BOB Kiosk Login Portal, Allow Popup (Always) And Then Press F5 On Keyboard:



Press F5 On The Keybaord.

# 15. Portal Successfully Open After This.



\*Team NiCT\*