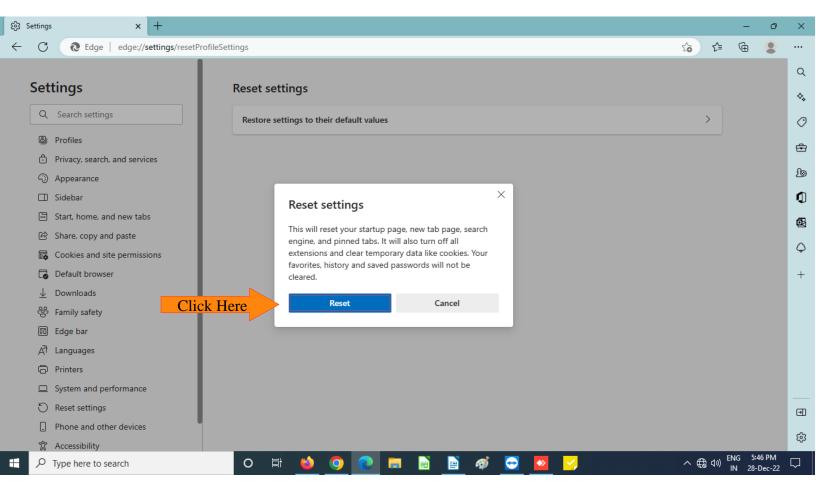

# 1. Open The Microsoft Edge:



#### 2. Click On 3 Dot:



# 3. Click On Settings:



### 4. Click On Reset Settings:



#### 5. Click On Default Values:



#### 6. Click On Reset:



Note: Close The Microsoft Edge Browser And Open Again.

#### 7. Paste And Run This Link In Search Bar:

#### Link:

https://localhost:12121/pis



#### 8. Click On Advance:



#### 9. Click On Continue:



# 10. Open New Tab:



#### 11. Paste And Run This Link In Search Bar:

Link:

https://127.0.0.1:11100/



#### 12. Click On Advance:



#### 13. Click On Continue:



# 14. Open BOB Kiosk Login Portal, Allow Popup (Always) And Then Press F5 On Keyboard:



Press F5 On The Keybaord.

# 15. Portal Successfully Open After This.



\*Team NiCT\*