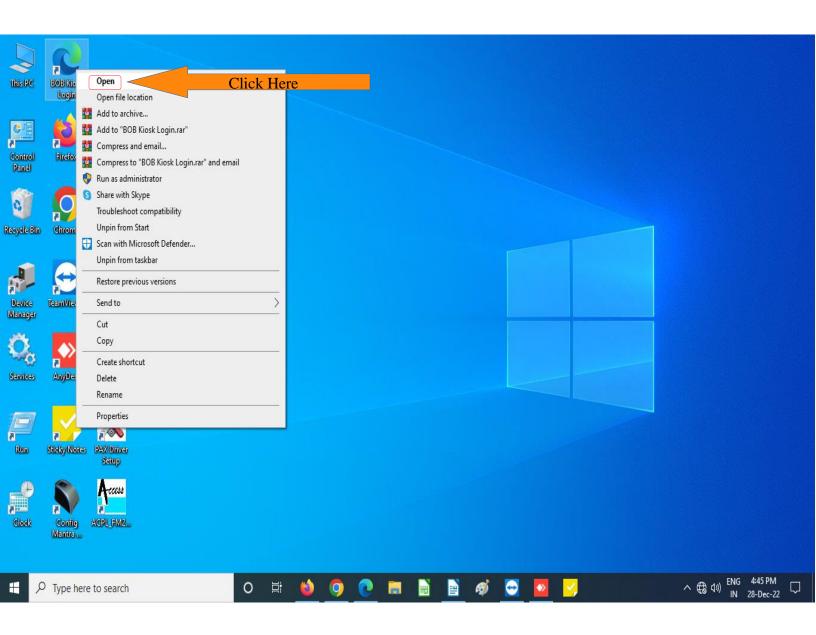

# 1. Open The Microsoft Edge:



#### 2. Click On 3 Dot:



# 3. Click On Settings:



### 4. Click On Reset Settings:



#### 5. Click On Default Values:



#### 6. Click On Reset:



Note: Close The Microsoft Edge Browser And Open Again.

#### 7. Paste And Run This Link In Search Bar:

#### Link:

https://localhost:12121/pis



#### 8. Click On Advance:



#### 9. Click On Continue:



# 10. Open New Tab:



#### 11. Paste And Run This Link In Search Bar:

Link:

https://127.0.0.1:11100/



#### 12. Click On Advance:



#### 13. Click On Continue:



# 14. Open BOB Kiosk Login Portal, Allow Popup (Always) And Then Press F5 On Keyboard:



Press F5 On The Keybaord.

# 15. Portal Successfully Open After This.



\*Team NiCT\*