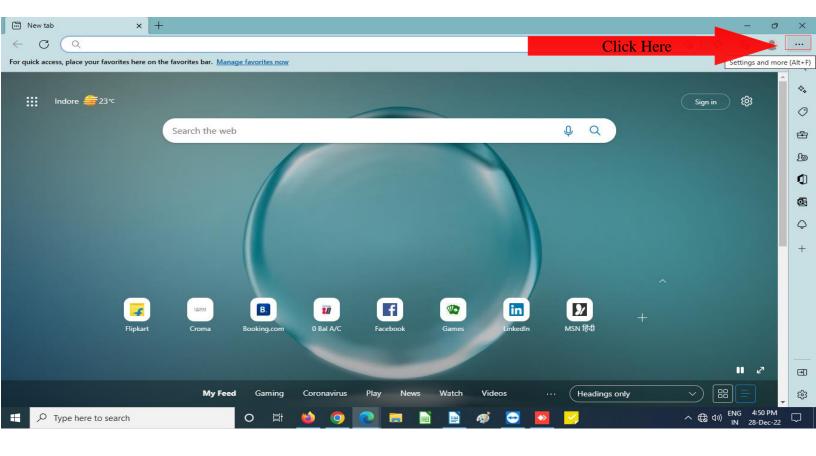

# 1. Open The Microsoft Edge:



#### 2. Click On 3 Dot:



# 3. Click On Settings:



### 4. Click On Reset Settings:



#### 5. Click On Default Values:



#### 6. Click On Reset:



Note: Close The Microsoft Edge Browser And Open Again.

#### 7. Paste And Run This Link In Search Bar:

#### Link:

https://localhost:12121/pis



#### 8. Click On Advance:



#### 9. Click On Continue:



# 10. Open New Tab:



#### 11. Paste And Run This Link In Search Bar:

Link:

https://127.0.0.1:11100/



#### 12. Click On Advance:



#### 13. Click On Continue:



# 14. Open BOB Kiosk Login Portal, Allow Popup (Always) And Then Press F5 On Keyboard:



Press F5 On The Keybaord.

# 15. Portal Successfully Open After This.



\*Team NiCT\*