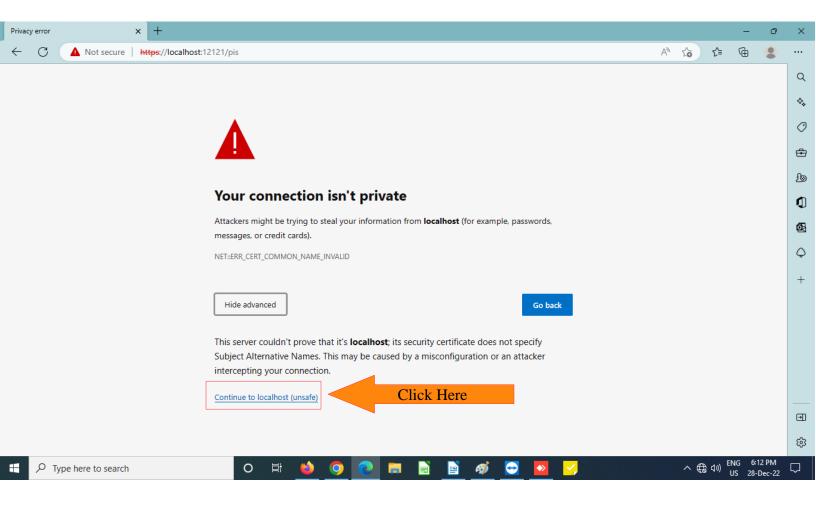

# 1. Open The Microsoft Edge:



#### 2. Click On 3 Dot:



# 3. Click On Settings:



### 4. Click On Reset Settings:



#### 5. Click On Default Values:



#### 6. Click On Reset:



Note: Close The Microsoft Edge Browser And Open Again.

#### 7. Paste And Run This Link In Search Bar:

#### Link:

https://localhost:12121/pis



#### 8. Click On Advance:



#### 9. Click On Continue:



# 10. Open New Tab:



#### 11. Paste And Run This Link In Search Bar:

Link:

https://127.0.0.1:11100/



#### 12. Click On Advance:



#### 13. Click On Continue:



# 14. Open BOB Kiosk Login Portal, Allow Popup (Always) And Then Press F5 On Keyboard:



Press F5 On The Keybaord.

# 15. Portal Successfully Open After This.



\*Team NiCT\*