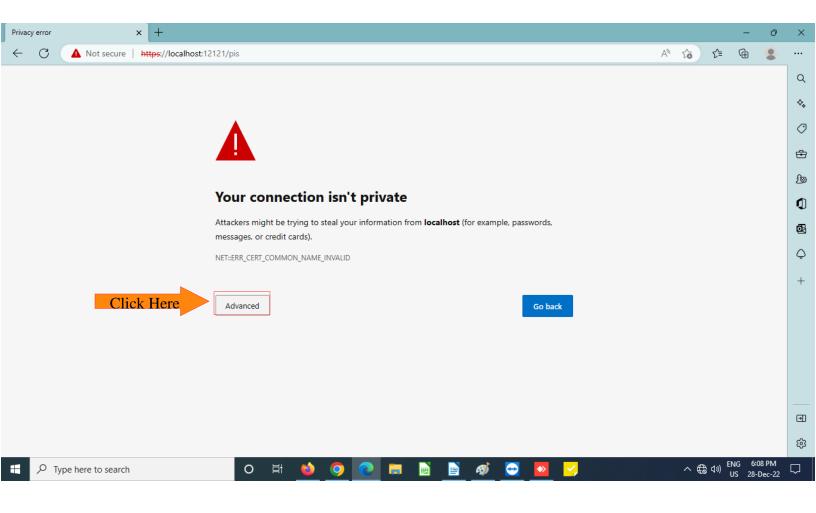

# 1. Open The Microsoft Edge:



#### 2. Click On 3 Dot:



# 3. Click On Settings:



### 4. Click On Reset Settings:



#### 5. Click On Default Values:



#### 6. Click On Reset:



Note: Close The Microsoft Edge Browser And Open Again.

#### 7. Paste And Run This Link In Search Bar:

#### Link:

https://localhost:12121/pis



#### 8. Click On Advance:



#### 9. Click On Continue:



# 10. Open New Tab:



#### 11. Paste And Run This Link In Search Bar:

Link:

https://127.0.0.1:11100/



#### 12. Click On Advance:



#### 13. Click On Continue:



# 14. Open BOB Kiosk Login Portal, Allow Popup (Always) And Then Press F5 On Keyboard:



Press F5 On The Keybaord.

# 15. Portal Successfully Open After This.



\*Team NiCT\*