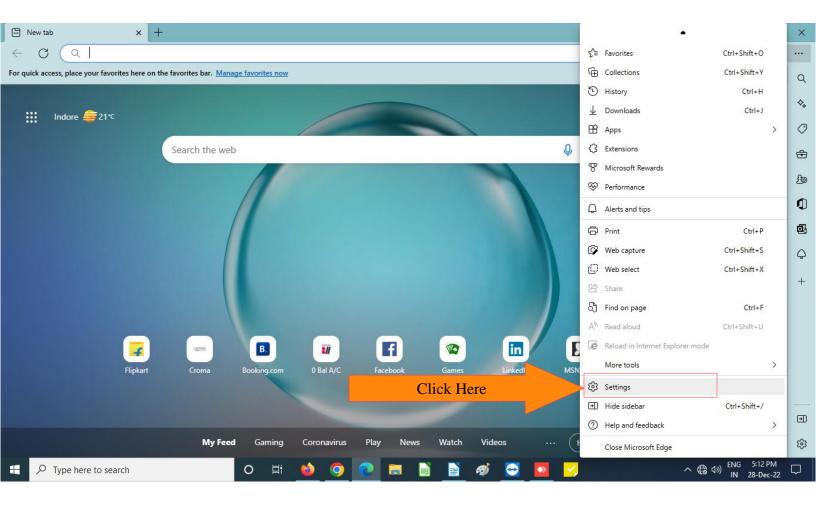

# 1. Open The Microsoft Edge:



#### 2. Click On 3 Dot:



# 3. Click On Settings:



### 4. Click On Reset Settings:



#### 5. Click On Default Values:



#### 6. Click On Reset:



Note: Close The Microsoft Edge Browser And Open Again.

#### 7. Paste And Run This Link In Search Bar:

#### Link:

https://localhost:12121/pis



#### 8. Click On Advance:



#### 9. Click On Continue:



# 10. Open New Tab:



#### 11. Paste And Run This Link In Search Bar:

Link:

https://127.0.0.1:11100/



#### 12. Click On Advance:



#### 13. Click On Continue:



# 14. Open BOB Kiosk Login Portal, Allow Popup (Always) And Then Press F5 On Keyboard:



Press F5 On The Keybaord.

# 15. Portal Successfully Open After This.



\*Team NiCT\*