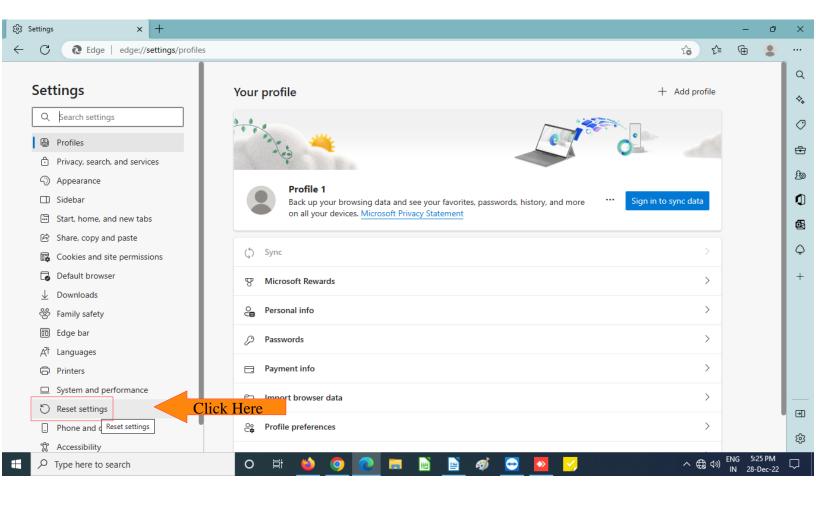

# 1. Open The Microsoft Edge:



#### 2. Click On 3 Dot:



# 3. Click On Settings:



### 4. Click On Reset Settings:



#### 5. Click On Default Values:



#### 6. Click On Reset:



Note: Close The Microsoft Edge Browser And Open Again.

#### 7. Paste And Run This Link In Search Bar:

#### Link:

https://localhost:12121/pis



#### 8. Click On Advance:



#### 9. Click On Continue:



# 10. Open New Tab:



#### 11. Paste And Run This Link In Search Bar:

Link:

https://127.0.0.1:11100/



#### 12. Click On Advance:



#### 13. Click On Continue:



# 14. Open BOB Kiosk Login Portal, Allow Popup (Always) And Then Press F5 On Keyboard:



Press F5 On The Keybaord.

# 15. Portal Successfully Open After This.



\*Team NiCT\*