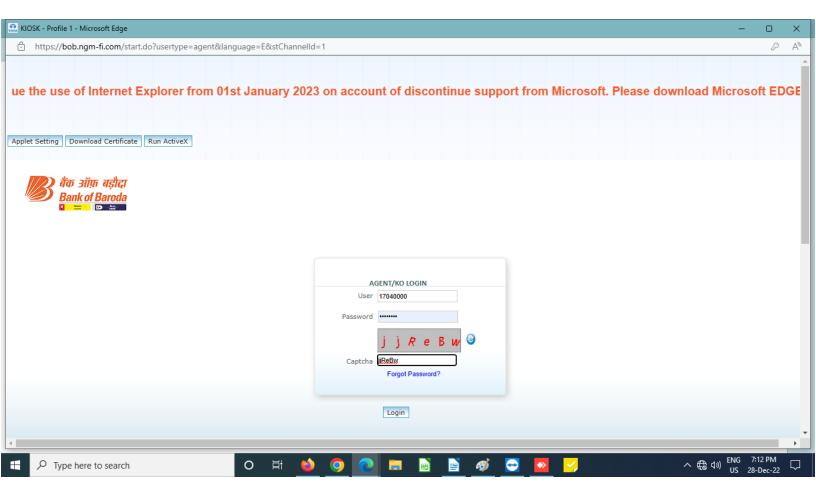

# 1. Open The Microsoft Edge:



#### 2. Click On 3 Dot:



# 3. Click On Settings:



### 4. Click On Reset Settings:



#### 5. Click On Default Values:



#### 6. Click On Reset:



Note: Close The Microsoft Edge Browser And Open Again.

#### 7. Paste And Run This Link In Search Bar:

#### Link:

https://localhost:12121/pis



#### 8. Click On Advance:



#### 9. Click On Continue:



# 10. Open New Tab:



#### 11. Paste And Run This Link In Search Bar:

Link:

https://127.0.0.1:11100/



#### 12. Click On Advance:



#### 13. Click On Continue:



# 14. Open BOB Kiosk Login Portal, Allow Popup (Always) And Then Press F5 On Keyboard:



Press F5 On The Keybaord.

# 15. Portal Successfully Open After This.



\*Team NiCT\*