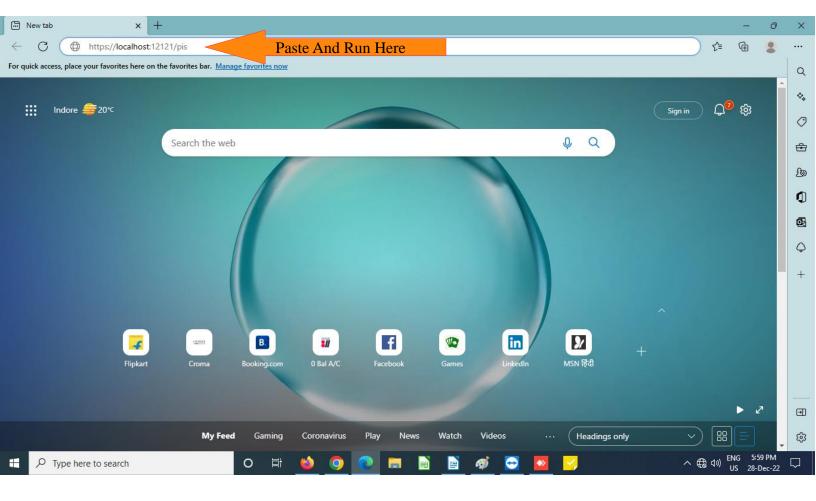

#### 7. Paste And Run This Link In Search Bar:

#### Link:

https://localhost:12121/pis