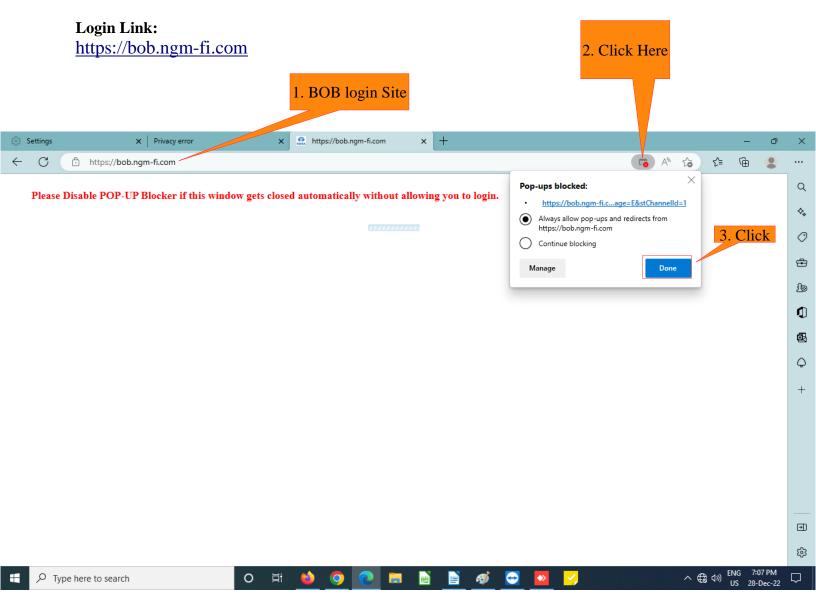

# 14. Open BOB Kiosk Login Portal, Allow Popup (Always) And Then Press F5 On Keyboard:

Press F5 On The Keybaord.