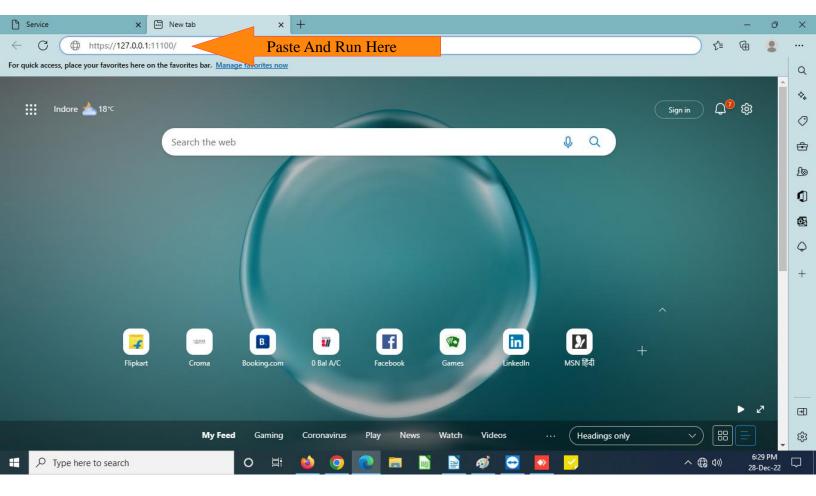

#### 11. Paste And Run This Link In Search Bar:

Link:

https://127.0.0.1:11100/