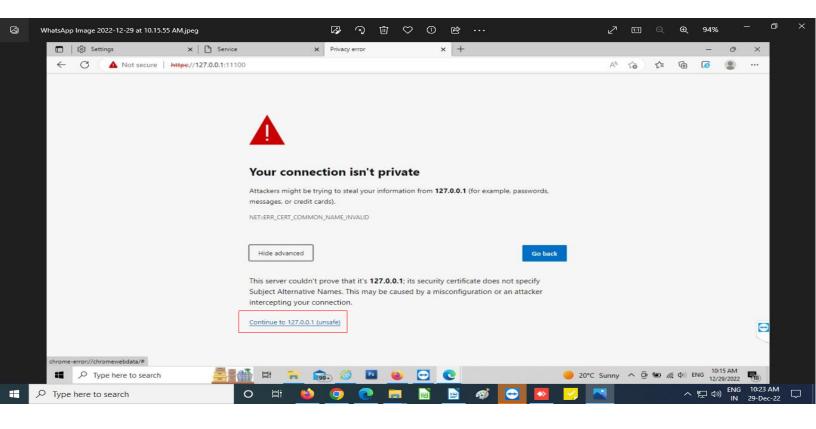

# 1. Open The Microsoft Edge:



#### 2. Click On 3 Dot:



# 3. Click On Settings:



### 4. Click On Reset Settings:



#### 5. Click On Default Values:



#### 6. Click On Reset:



Note: Close The Microsoft Edge Browser And Open Again.

#### 7. Paste And Run This Link In Search Bar:

#### Link:

https://localhost:12121/pis



#### 8. Click On Advance:



#### 9. Click On Continue:



# 10. Open New Tab:



#### 11. Paste And Run This Link In Search Bar:

Link:

https://127.0.0.1:11100/



#### 12. Click On Advance:



#### 13. Click On Continue:



# 14. Open BOB Kiosk Login Portal, Allow Popup (Always) And Then Press F5 On Keyboard:



Press F5 On The Keybaord.

# 15. Portal Successfully Open After This.



\*Team NiCT\*