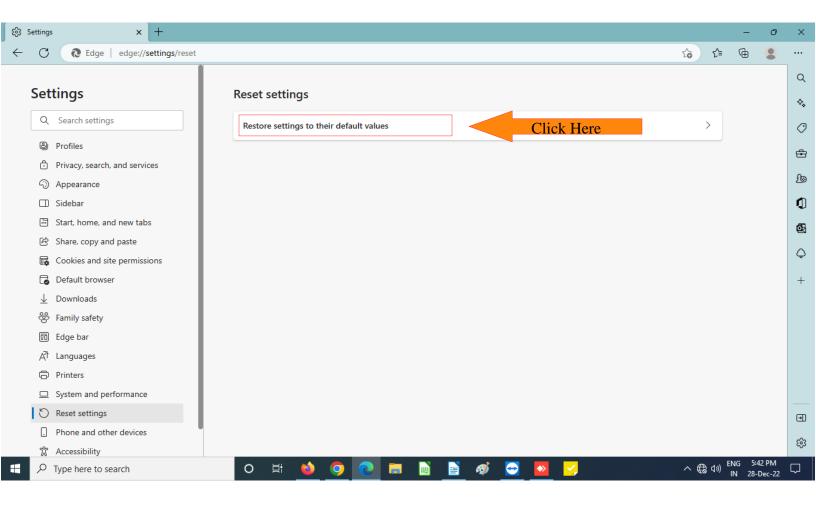

# 1. Open The Microsoft Edge:



#### 2. Click On 3 Dot:



# 3. Click On Settings:



### 4. Click On Reset Settings:



#### 5. Click On Default Values:



#### 6. Click On Reset:



Note: Close The Microsoft Edge Browser And Open Again.

#### 7. Paste And Run This Link In Search Bar:

#### Link:

https://localhost:12121/pis



#### 8. Click On Advance:



#### 9. Click On Continue:



# 10. Open New Tab:



#### 11. Paste And Run This Link In Search Bar:

Link:

https://127.0.0.1:11100/



#### 12. Click On Advance:



#### 13. Click On Continue:



# 14. Open BOB Kiosk Login Portal, Allow Popup (Always) And Then Press F5 On Keyboard:



Press F5 On The Keybaord.

# 15. Portal Successfully Open After This.



\*Team NiCT\*